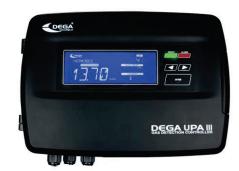

### **DEGA UPA III**

- Up to 16 40 transmitters connected via RS485
- LCD display with history
- RS485 Modbus
- Internal power to supply the signalisation
- Optical and audio signal output
- Internal memory for alarm history
- Relays output
- Power supply 230VAC 150W or 24V DC