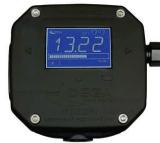

## **Hazardous AREA - ZONE 1 DEGA NS III**

Infrared, Electrochemical, Catalytic, Semiconductor and PID sensors

- RS485 and 4-20mA output
- Supply voltage 8-30V
- IP 64, with additional cover IP66
- Aluminium alloy body, sensor made of SS316L
- Internal memory (34 days) of measured values
- 4x relays, display
- two versions with and without LCD display