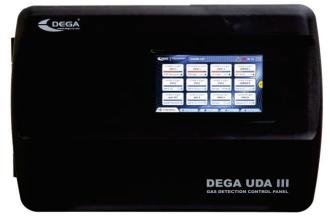

### **DEGA UDA III**

- Up to 250 transmitters connected via RS485
- Color TFT LCD display with history
- RS485 Modbus or ethernet for PLC
- Internal power to supply the signalisation
- Optical and audio signal output
- Relays output
- Internal memory for alarm history, trends etc.
- Power supply 230VAC 150W or 24V DC