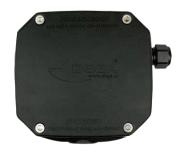

# SAFE AREA DEGA NB III

- Infrared, Electrochemical, Catalytic, Semiconductor and PID sensors
- Output: RS485 and 4-20mA
- Supply voltage 8-30V
- IP 54
- ABS body