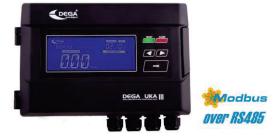

#### **DEGA UKA III**

- Up to 4 8 transmitters connected via RS485
- LCD display with history
- RS485 Modbus
- Internal power to supply the signalisation
- Optical and audio signal output
- Internal memory for alarm history
- Relays output
- Power supply 230VAC 150W or 24V DC