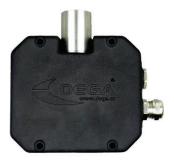

## **Hazardous AREA - ZONE 2 DEGANSII**

- Infrared, Electrochemical, Catalytic, Semiconductor and PID sensors
- RS485 and 4-20mA output
- Supply voltage 8-30V
- IP 64, with additional cover IP66
- **Body made of PA66 and PMMA**

## **Hazardous AREA - ZONE 1 DEGA NS III**

Infrared, Electrochemical, Catalytic, Semiconductor and PID sensors

- RS485 and 4-20mA output
- Supply voltage 8-30V
- IP 64, with additional cover IP66
- Aluminium alloy body, sensor made of SS316L
- Internal memory (34 days) of measured values
- 4x relays, display
- two versions with and without LCD display