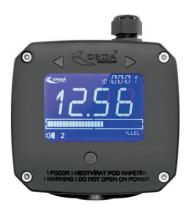

# SAFE AREA DEGA NB III LCD

- Detection of more than 250 gases
- Infrared, Electrochemical, Catalytic, Semiconductor and PID sensors
- Output: 2x relay 3A / 250V; 0,5A / 250V inductive load
- Power supply 230V
- IP 54
- ABS body