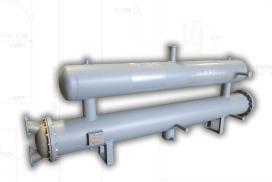

Shell and Tube Oil Rectifier

Low Charge Enhanced
Surface Shell and Tube NH<sub>3</sub>-CO<sub>2</sub>
Cascade Condensers

Shell and Plate CO<sub>2</sub> Evaporator

Transcritical CO<sub>2</sub> Gas Cooler for Heat Recovery