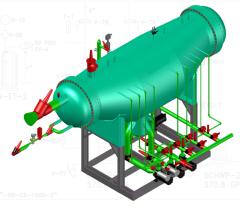

Shell and Tube Flooded U-Tube NH<sub>3</sub>-CO<sub>2</sub> Cascade Condenser for Food Plant

CO<sub>2</sub> Pump Recirculation Package

Low Pressure Receiver for Cold Storage

CO<sub>2</sub> Flooded Evaporator for RSW Fishing Trawler