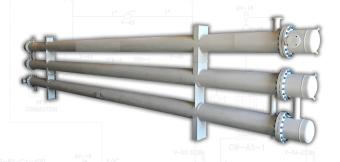

Shell and Tube Oil Rectifier

Low Charge Enhanced
Surface Shell and Tube NH<sub>3</sub>-CO<sub>2</sub>
Cascade Condensers

Shell and Plate CO<sub>2</sub> Evaporator

Transcritical CO<sub>2</sub> Gas Cooler for Heat Recovery