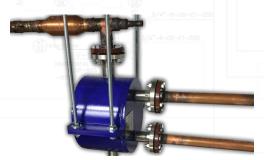

Shell and Tube Oil Rectifier

Low Charge Enhanced
Surface Shell and Tube NH<sub>3</sub>-CO<sub>2</sub>
Cascade Condensers

Shell and Plate CO<sub>2</sub> Evaporator

Transcritical CO<sub>2</sub> Gas Cooler for Heat Recovery