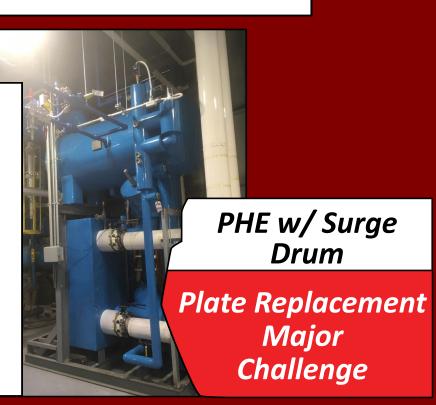

## Ultra Low Charge Vertical Shell and Tube Chiller

Low Maintenance

Low Charge Only Two Gaskets Smaller Footprint DWP 5,000 psig Surge Drum Not Required Level Control Not Required

Substantial Charge Multiple Gaskets Larger Footprint DWP 300 psig Surge Drum Required Level Control Required